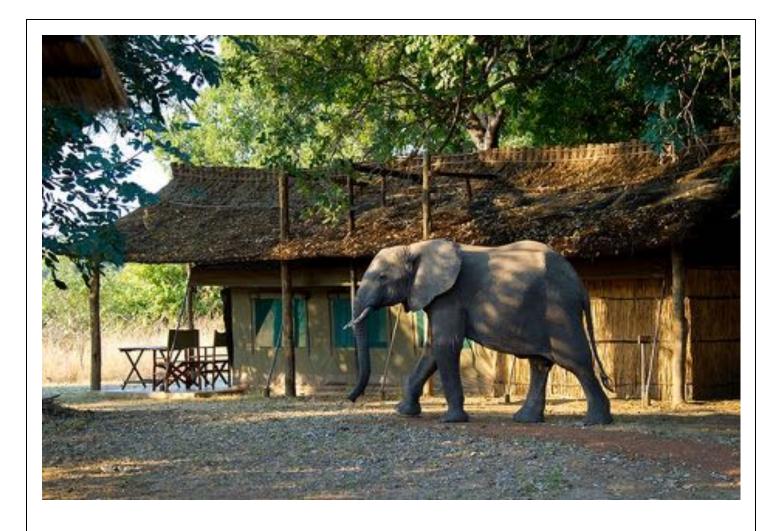

#### **DAY NINE**

This morning you will be transferred by road to Flatdogs Camp for 3 nights on a full board basis including safari activities.

Flatdogs Camp is on the border of the South Luangwa National Park – the park is nine thousand square kilometres (3,475 square miles) of pristine wilderness and Flatdogs offers the perfect gateway. The Luangwa offers a safari experience unmatched by any other destination, allowing year round access, open game viewing vehicles, walking safaris and night game drives.

On the banks of the Luangwa - with the best views in camp - we have positioned six of our luxury en-suite safari tents which are spacious enough for full-sized beds, a hanging rack for clothes, bedside tables and lamps. A door leads into a shaded open-air bathroom with hot shower, flush toilet and basin. The luxury tents also have mosquito nets and electric fans as well as fully gauzed windows.