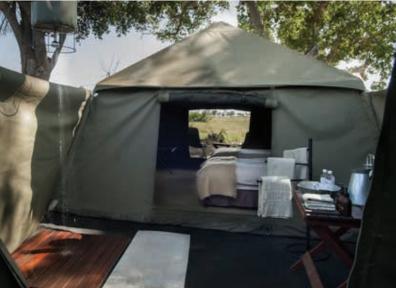

#### MOBILE CAMPING ACCOMMODATION

One of the main draw cards to selecting  $\theta$ Beyond Expeditions as your next adventure is the rustic and comfortable mobile camping accommodation.

- Enjoy fully serviced mobile camping. By this we mean that you can expect the renowned &Beyond service during your adventure such as a butler, housekeeper and chefs who prepare the most scrumptious pan African menus.
- Accommodation is in spacious expedition dome tents (4 metres x 4 metres in size), comfortable beds, ensuite bathroom (3 metres x 3 metres in size), separate w.c. and hot bucket shower.
- The mobile camp boasts three ensuite safari tents.
- As this is the quintessential African safari experience there
  is no electricity in camps, but cell phones, cameras and
  other electronic devices can be charged on the
  safari vehicle.