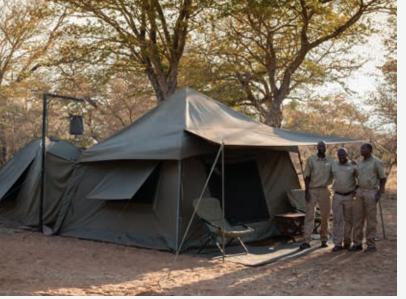

#### MOBILE CAMPING ACCOMMODATION

One of the main draw cards to selecting  $\theta$ Beyond Expeditions as your next adventure is the rustic and comfortable mobile camping accommodation.

- Enjoy fully serviced mobile camping. By this we mean that you can expect the renowned &Beyond service during your adventure such as a butler, housekeeper and chefs who prepare the most scrumptious pan African menus.
- Accommodation is in spacious expedition dome tents (4 metres x 4 metres in size), comfortable beds, ensuite bathroom (3 metres x 3 metres in size), separate w.c. and hot bucket shower.
- The mobile camp boasts three ensuite safari tents.
- As this is the quintessential African safari experience there
  is no electricity in camps, but cell phones, cameras and
  other electronic devices can be charged on the
  safari vehicle.

#### MOBILE CAMP LAYOUT

Please note that this layout may change depending on the campsite's location and is for reference purposes only.

Dining Gazebo

Kitchen Tent and Staff Accommodation zoned off