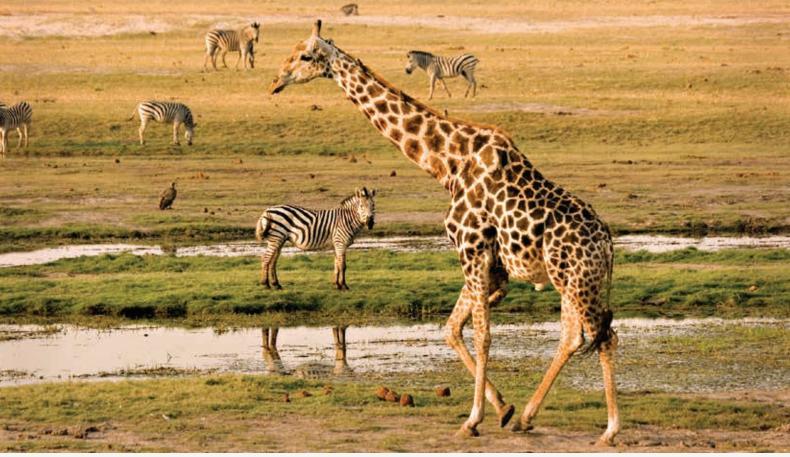

#### Moremi Game Reserve, Okavango Delta

After exploring the Savute, you will embark on a scenic game drive to the glorious Moremi Game Reserve within the Okavango Delta for a two night stay, where you will be spoilt for choice with the assortment of excellent wildlife sightings in the area. This particular region of the Delta offers some of the best wildlife encounters where you can see lion, leopard, African wild dog, kudu, elephant, semi-aquatic lechwe, hippo and giraffe.

# Table of facts

| Number of nights and days | 8 nights / 9 days                                                                                                                                                                                                                                                                                                                                                                                      |
|---------------------------|--------------------------------------------------------------------------------------------------------------------------------------------------------------------------------------------------------------------------------------------------------------------------------------------------------------------------------------------------------------------------------------------------------|
| Destinations              | Chobe National Park, Savute and Okavango Delta                                                                                                                                                                                                                                                                                                                                                         |
| Accommodation             | Mobile camping throughout<br>(&Beyond Savute Under Canvas during February to April)                                                                                                                                                                                                                                                                                                                    |
| Starting point            | Kasane                                                                                                                                                                                                                                                                                                                                                                                                 |
| Ending point              | Maun                                                                                                                                                                                                                                                                                                                                                                                                   |
| Logistics                 | Vehicle and light aircraft                                                                                                                                                                                                                                                                                                                                                                             |
| Travel season             | February - December                                                                                                                                                                                                                                                                                                                                                                                    |
| Wildlife                  | <ul> <li>Elephant (large herds in the Chobe and Savute)</li> <li>Buffalo</li> <li>Lion (large prides can be seen in the Savute)</li> <li>African wild dog</li> <li>Leopard</li> <li>Spotted hyena</li> <li>Antelopes such as sable, puku (Chobe is the only destination to see this rare animal), Chobe bushbuck, kudu and klipspringer</li> <li>Plains game such as wildebeest and giraffe</li> </ul> |
| Activities                | <ul> <li>Game drives</li> <li>Private boat cruises</li> <li>Mokoro trips (seasonal)</li> <li>Fishing (seasonal)</li> <li>Birding</li> <li>Stargazing</li> </ul>                                                                                                                                                                                                                                        |