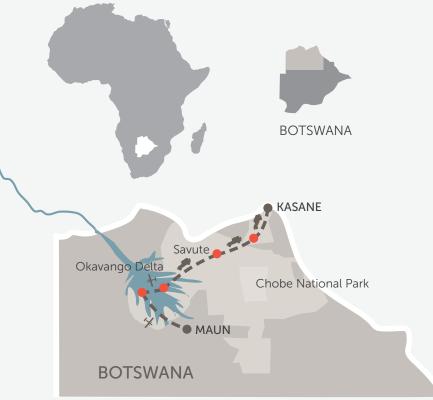

### DAY 1 - 2 Chobe National Park

Your journey begins at Kasane Airport where you will meet your private guide who will accompany you throughout your adventure. Your guide will then drive you to a secluded camp site in Chobe National Park, where you will spend two nights. Chobe National Park is home to thrilling action-packed wildlife interactions and the largest concentration of elephants in Africa. Here you can embark on thrilling game drives and enjoy a spectacular private boat cruise on the Chobe River. Experience unforgettable game drives and private boat cruises on the Chobe River.

#### DAY 3 - 4

#### Savute

The next leg of your tour will be a game drive transfer that will take you into the beautiful Savute area of the Chobe National Park. Here, surrounded by pristine wilderness, you will spend two nights at a mobile camp, however during the months of February and April you will be unwinding at the delightful &Beyond Savute Under Canvas in more spacious meru style tents. Offering five tents, & Beyond Savute Under Canvas allows you to interact with other guests that may be staying there during your expedition, the ideal time to swap stories of your captivating safari. The area is known for its large prides of lion, African wild dog, leopard and spotted hyena that prowl the landscape in search of prey. Adventures in the Savute include game drives and the opportunity to see volcanic outcrops and Bushmen paintings.

#### DAY 5 - 6

#### Moremi Game Reserve, Okavango Delta

After exploring the Savute, you will embark on a scenic game drive to the glorious Moremi Game Reserve within the Okavango Delta for a two night stay, where you will be spoilt for choice with the assortment of excellent wildlife sightings in the area. This particular region of the Delta offers some of the best wildlife encounters where you can see lion, leopard, African wild dog, kudu, elephant, semi-aquatic lechwe, hippo and giraffe.

#### DAY 7 - 8

#### Okavango Delta

On the final leg of your journey, you will be flown to the famous Nxabega concession in the Okavango Delta. Here you will spend two nights at the Expeditions camp site. Experience an adventure-filled mix of water and land activities from game drives to mokoro and catchand-release fishing. Please note that the water based activities are seasonal.

#### DAY 9

Today, your guide will accompany you to Maun and will wave a fond farewell as you board your flight homeward from Maun International Airport.