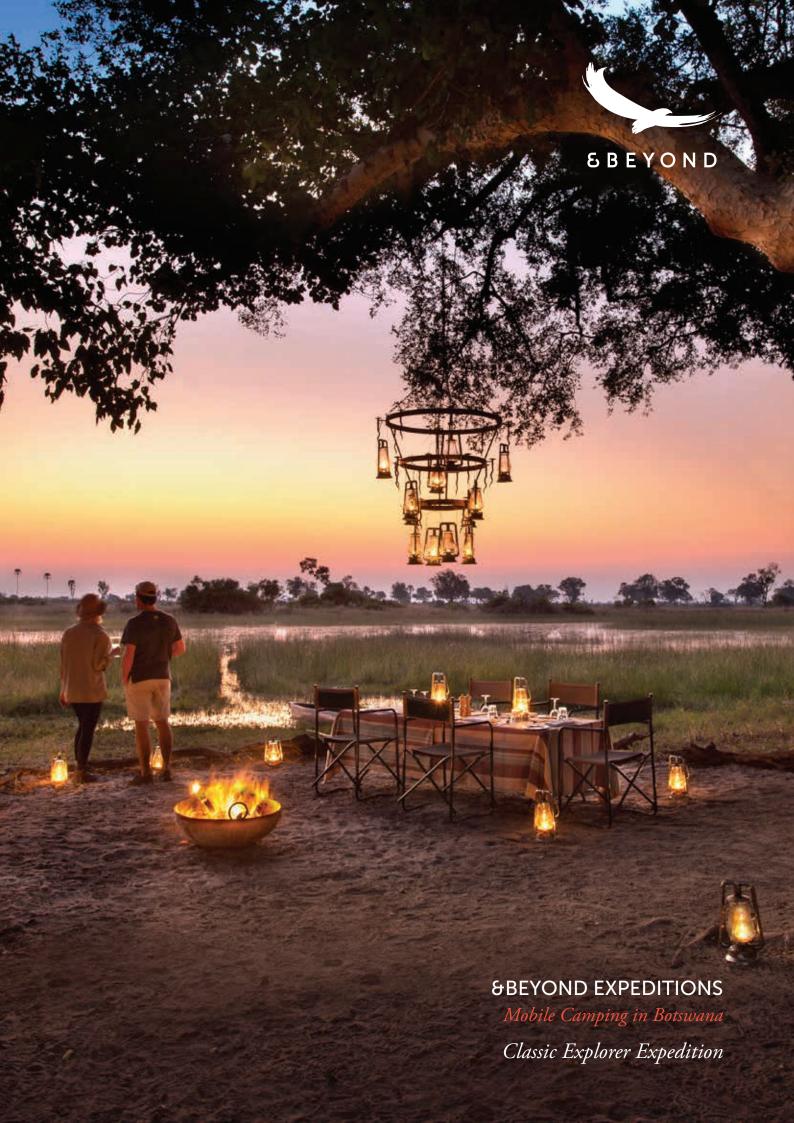

#### **CLASSIC EXPLORER EXPEDITION**

8 nights / 9 days

Chobe National Park, Savute and Okavango Delta

The much-loved Classic Explorer Expedition takes you to the renowned regions of the Chobe National Park, Savute and the Okavango Delta on a spectacular eight night mobile camping adventure. Here, you are offered a wonderful combination of land and water activities such as game drives, private boat cruises and mokoro excursions. As an added delight you also have the option to include the Victoria Falls onto your itinerary.

#### WHAT MAKES THIS SAFARI SPECIAL

- Rustic and comfortable **mobile camping** allows you to get closer than ever to the spectacular African wilderness, with the same personalised &Beyond experience.
- Your entire journey will be hosted by our most senior and experienced private guides who offer a wealth of knowledge about your chosen destinations and an engaging experience throughout your adventure.
- Your mobile camping adventure is fully inclusive from the time you arrive in Botswana, every aspect of your journey will be conveniently organised for you.
- This ultimate African safari adventure guarantees an intimate, exclusive experience with a minimum of two guests and a maximum of six guests per departure, ensuring window seats on game drives for all. Children over 16 years of age are welcome.
- All tours have scheduled departure dates.
- Best of Northern Botswana Chobe, Savute, private concessions in the Okavango Delta. (Add Victoria Falls to the beginning of your trip for added guest delight).
- This adventure offer the perfect combination of land and seasonal water activities such as private boat cruises, game drives, mokoro excursions and fishing.