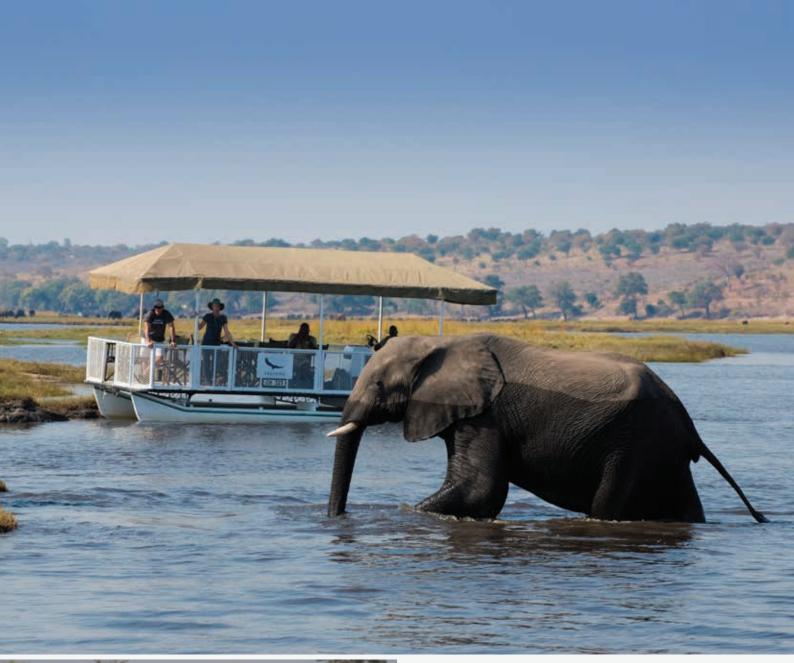

#### Chobe National Park

Your journey begins at Kasane Airport where you will meet your private guide who will accompany you throughout your adventure. Your guide will then drive you to a secluded campsite in the Chobe National Park, where you will spend two nights. Chobe National Park is home to thrilling action-packed wildlife interactions and the largest concentration of elephants in Africa. Enjoy adventures such as game drives and private boat cruises on the Chobe River.

#### Savute

The next leg of your tour will be a game drive transfer into the beautiful Savute area of the Chobe National Park. Here, surrounded by pristine wilderness, you will spend two nights. The area is known for its large prides of lion, African wild dog, leopard and spotted hyena that prowl the landscape in search of prey. Adventures in the Savute include game drives and the opportunity to see volcanic outcrops and Bushmen paintings.