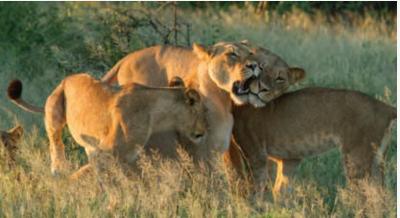

#### Savute

The next leg of your tour will be a game drive transfer into the beautiful Savute area of the Chobe National Park. Here, surrounded by pristine wilderness, you will spend two nights. The area is known for its large prides of lion, African wild dog, leopard and spotted hyena that prowl the landscape in search of prey. Adventures in the Savute include game drives and the opportunity to see volcanic outcrops and Bushmen paintings.