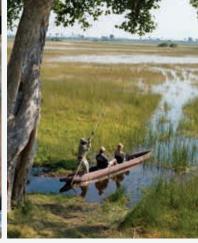

#### Chobe National Park

Your journey begins at Kasane Airport where you will meet your private guide who will accompany you throughout your adventure. Your guide will then drive you to a secluded campsite in the Chobe National Park, where you will spend two nights. Chobe National Park is home to thrilling action-packed wildlife interactions and the largest concentration of elephants in Africa. Enjoy adventures such as game drives and private boat cruises on the Chobe River.

#### Okavango Delta

The final leg of your journey will be a light aircraft flight that will take you to one of the &Beyond lodges in the Okavango Delta. Here, you can round off your unforgettable Botswana journey in luxurious, awardwinning, surrounds with all the creature comforts such as soul-soothing massages await. Experience an adventure-filled mix of water and land activities such as game drives, catch-and-release fishing (seasonal), mokoro and boating trips.