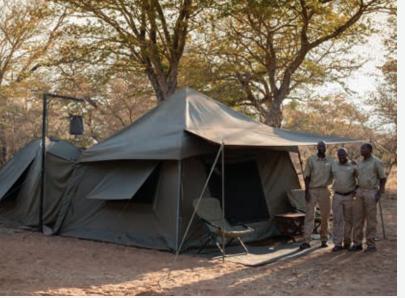

#### MOBILE CAMPING ACCOMMODATION

One of the main draw cards to selecting &Beyond Expeditions as your next adventure is the rustic and comfortable mobile camping accommodation.

- Enjoy fully serviced mobile camping. By this we mean that you can expect the renowned &Beyond service during your adventure such as a butler, housekeeper and chefs who prepare the most scrumptious pan African menus.
- Accommodation is in spacious expedition dome tents (4 metres x 4 metres in size), comfortable beds, ensuite bathroom (3 metres x 3 metres in size), separate w.c. and hot bucket shower.
- The mobile camp boasts three ensuite safari tents.
- As this is the quintessential African safari experience there
  is no electricity in camps, but cell phones, cameras and
  other electronic devices can be charged on the
  safari vehicle.