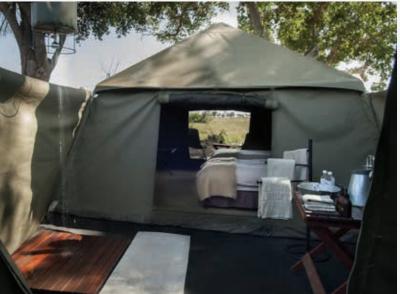

#### MOBILE CAMPING ACCOMMODATION

One of the main draw cards to selecting &Beyond Expeditions as your next adventure is the rustic and comfortable mobile camping accommodation.

- Enjoy fully serviced mobile camping. By this we mean that you can expect the renowned &Beyond service during your adventure such as a butler, housekeeper and chefs who prepare the most scrumptious pan African menus.
- Accommodation is in spacious expedition dome tents (4 metres x 4 metres in size), comfortable beds, ensuite bathroom (3 metres x 3 metres in size), separate w.c. and hot bucket shower.
- The mobile camp boasts three ensuite safari tents.
- As this is the quintessential African safari experience there
  is no electricity in camps, but cell phones, cameras and
  other electronic devices can be charged on the
  safari vehicle.